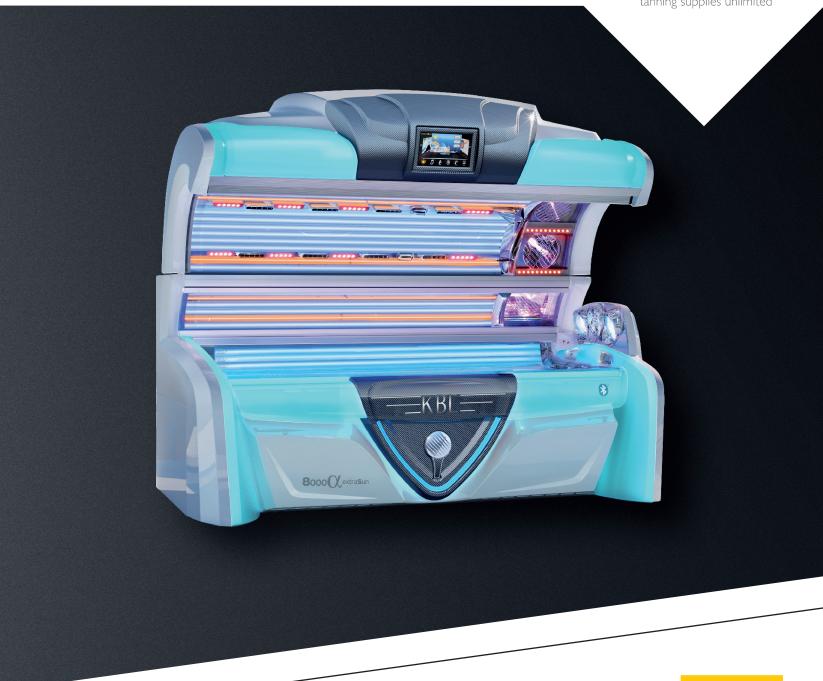

### THE LUXURIOUS POWERHOUSE 8000 ALPHA HYBRIDSUN

The Top of the Line is our KBL 8000 hybridSun. Combining elegant yet modern design with unmatched tanning performance. Your customers will love it!

**UV LAMPS** 

## THE LUXURIOUS POWERHOUSE 8000 ALPHA EXTRASUN

The Top of the Line is our KBL 8000 extraSun. Combining elegant yet modern design with unmatched tanning performance. Your customers will love it!

**UV LAMPS** 