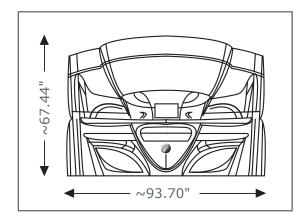

### **DIMENSIONS**

9' x 10' Recommended roomsize:

Dimensions in inch (HxWxD):  $\sim$ 93,86" x  $\sim$ 56,34" x  $\sim$ 60,59" (closed)

 $\sim$ 93,86" x  $\sim$ 56,34" x  $\sim$ 80,24" (open)

ATR

AQUA COOL

### **DIMENSIONS**

9' x 10' Recommended roomsize:

Dimensions in inch (HxWxD):  $\sim$ 93,86" x  $\sim$ 56,34" x  $\sim$ 60,59" (closed)

 $\sim$ 93,86" x  $\sim$ 56,34" x  $\sim$ 80,24" (open)

AQUA COOL

AROMA