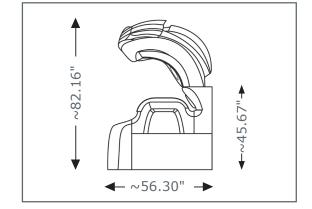

### **DIMENSIONS**

9' x 10' Recommended roomsize:

Dimensions in inch (HxWxD):  $\sim$ 93,86" x  $\sim$ 56,34" x  $\sim$ 60,59" (closed)

 $\sim$ 93,86" x  $\sim$ 56,34" x  $\sim$ 80,24" (open)

ATR

AQUA COOL

### **DIMENSIONS**

9' x 10' Recommended roomsize:

Dimensions in inch (HxWxD):  $\sim$ 93,86" x  $\sim$ 56,34" x  $\sim$ 60,59" (closed)

 $\sim$ 93,86" x  $\sim$ 56,34" x  $\sim$ 80,24" (open)

AQUA COOL

AROMA