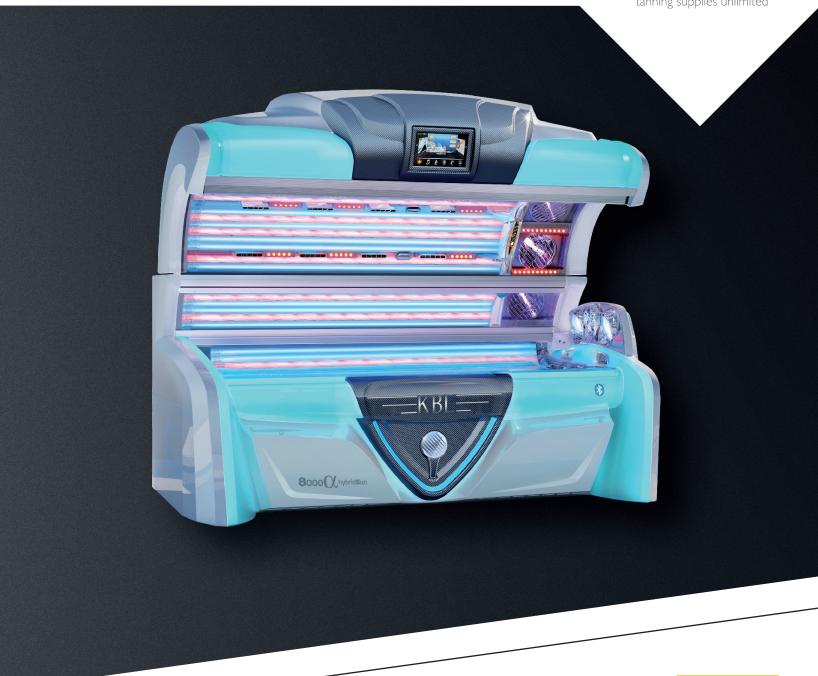

### THE LUXURIOUS POWERHOUSE 8000 ALPHA HYBRIDSUN

The Top of the Line is our KBL 8000 hybridSun. Combining elegant yet modern design with unmatched tanning performance. Your customers will love it!

**UV LAMPS** 

GLASS FACIAL SYSTEM

BEAUTY BOOSTER

X-TRA TAN

INTELLIGENT CONTROL SYSTEM

EASY CONTROL

COLOR MOTION

CONDITION

### TECHNICAL DATA - 8000 ALPHA HYBRIDSUN

Power consumption: 14 kW

Weight: ~1367 lbs (with air conditioning)

Bench pane: 330 lbs (max. load capacity)