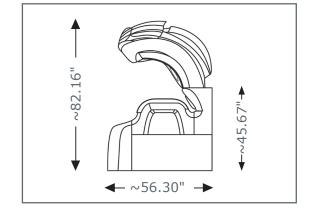

### **DIMENSIONS**

9' x 10' Recommended roomsize:

Dimensions in inch (HxWxD):  $\sim$ 93,86" x  $\sim$ 56,34" x  $\sim$ 60,59" (closed)

 $\sim$ 93,86" x  $\sim$ 56,34" x  $\sim$ 80,24" (open)

ATR

AQUA COOL