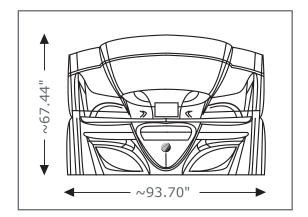

### **DIMENSIONS**

9' x 10' Recommended roomsize:

Dimensions in inch (HxWxD):  $\sim$ 93,86" x  $\sim$ 56,34" x  $\sim$ 60,59" (closed)

 $\sim$ 93,86" x  $\sim$ 56,34" x  $\sim$ 80,24" (open)

ATR

AQUA COOL